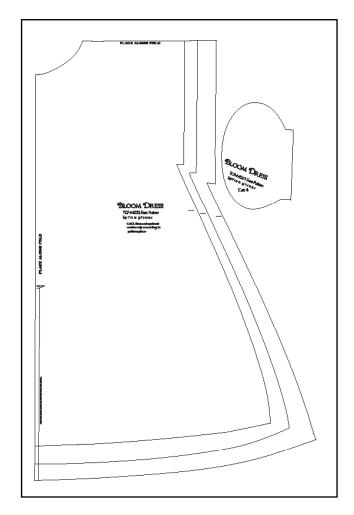

## SIZING

S.... 2-8 (BUST UP TO 44")

M.... 12-16" ... 48-50"

L .... 18-20 ....60"

©tina givens

BLOOM DRESS TGF-A4023 Free Pattern bytina givens Cut 2, then cut up front

center only according to pattern piece