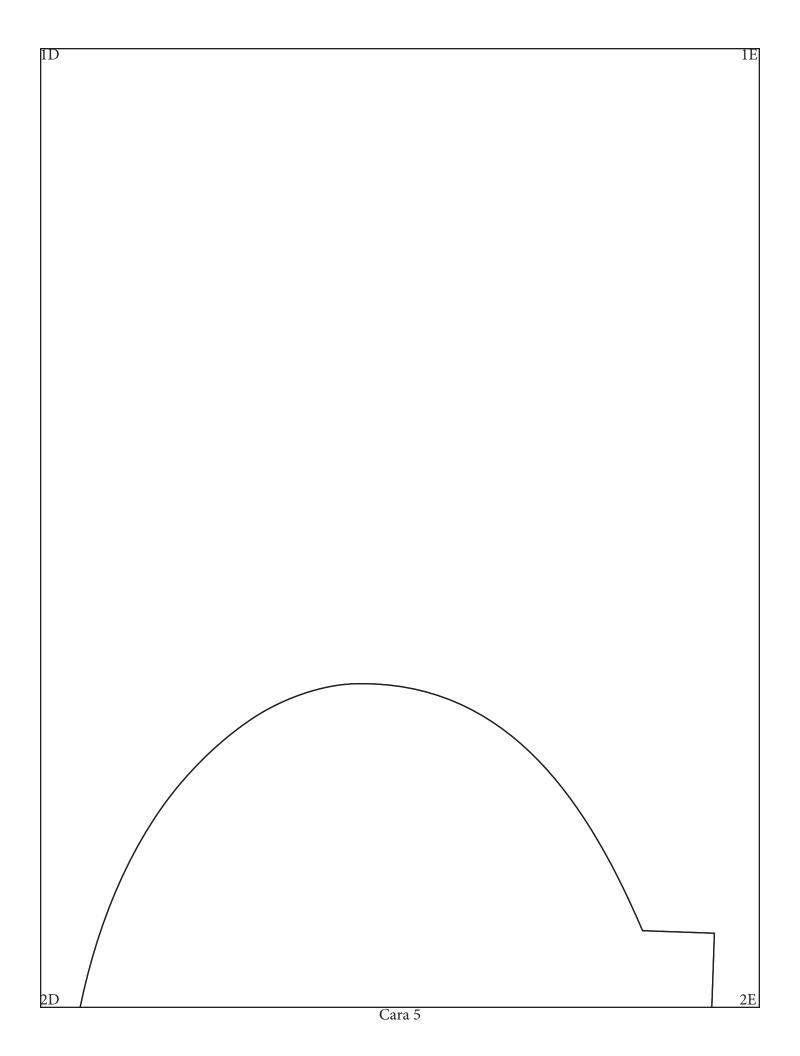

## SIZING

S.... 2-8 (BUST UP TO 44")

M.... 12-16" ... 48-50"

L .... 18-20 ....60"

©tina givens

BLOOM DRESS TGF-A4023 Free Pattern bytina givens Cut 2, then cut up front

center only according to pattern piece