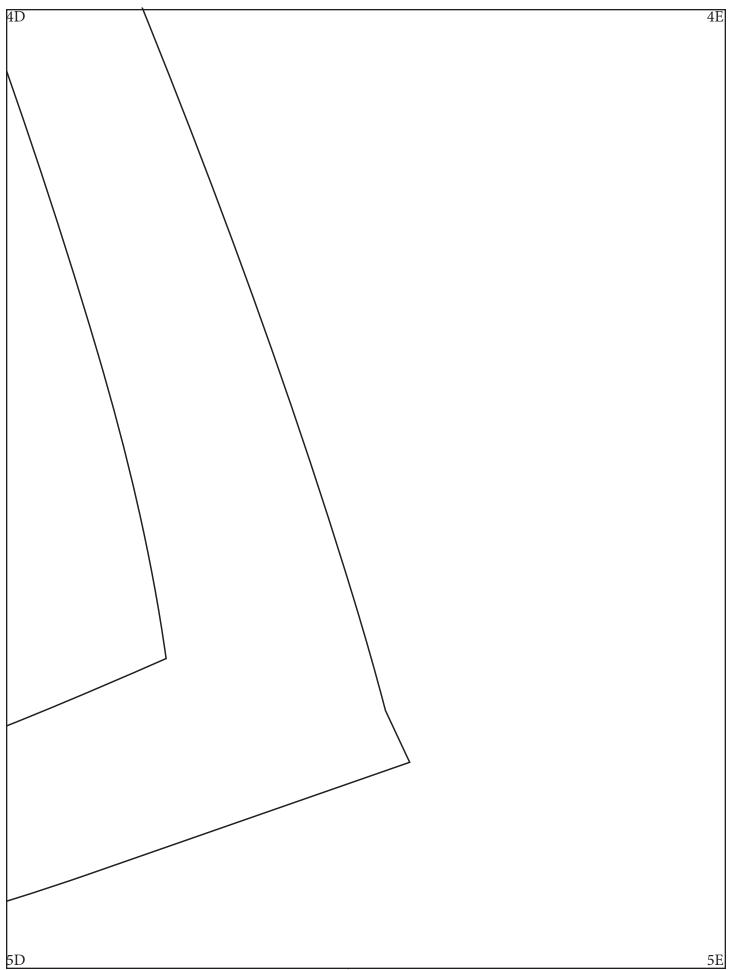

## SIZING

S.... 2-8 (BUST UP TO 44")

M.... 12-16" ... 48-50"

L .... 18-20 ....60"

©tina givens

BLOOM DRESS TGF-A4023 Free Pattern bytina givens Cut 2, then cut up front

center only according to pattern piece

| 4A     |                                                    | 4B |
|--------|----------------------------------------------------|----|
|        |                                                    |    |
|        |                                                    |    |
|        |                                                    |    |
|        |                                                    |    |
|        |                                                    |    |
|        |                                                    |    |
|        |                                                    |    |
|        |                                                    |    |
|        | DOWN CENTER LINE FRONT ONLY FOR THE FRONT OPENING. |    |
|        | Ō                                                  |    |
|        |                                                    |    |
|        |                                                    |    |
|        | 三·                                                 |    |
|        | O W                                                |    |
|        |                                                    |    |
|        | <u> </u>                                           |    |
|        |                                                    |    |
|        | Ä                                                  |    |
|        |                                                    |    |
|        |                                                    |    |
|        |                                                    |    |
|        | U<br>Z                                             |    |
|        |                                                    |    |
|        |                                                    |    |
|        | CUT                                                |    |
|        |                                                    |    |
|        |                                                    |    |
|        |                                                    |    |
|        |                                                    |    |
|        |                                                    |    |
|        |                                                    |    |
|        |                                                    | _  |
|        |                                                    |    |
|        |                                                    |    |
| $ \  $ |                                                    |    |
|        |                                                    |    |
|        |                                                    |    |
|        |                                                    |    |
| 5.A    |                                                    | 5B |
| _      | Cara 14                                            | _  |