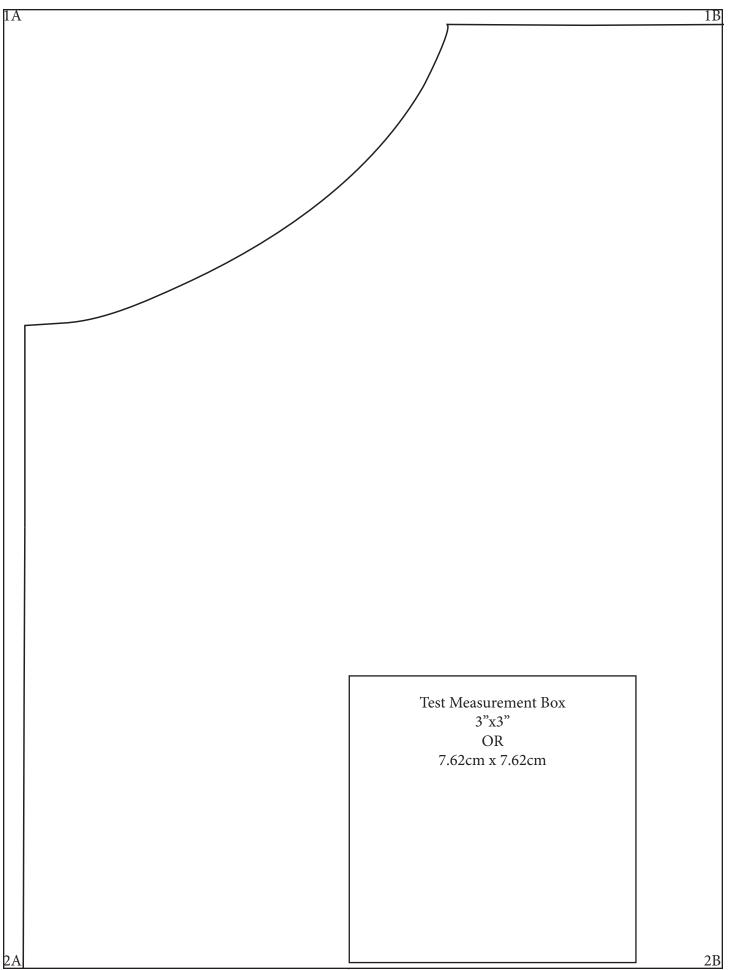

## SIZING

S.... 2-8 (BUST UP TO 44")

M.... 12-16" ... 48-50"

L .... 18-20 ....60"

©tina givens

BLOOM DRESS TGF-A4023 Free Pattern bytina givens Cut 2, then cut up front

center only according to pattern piece