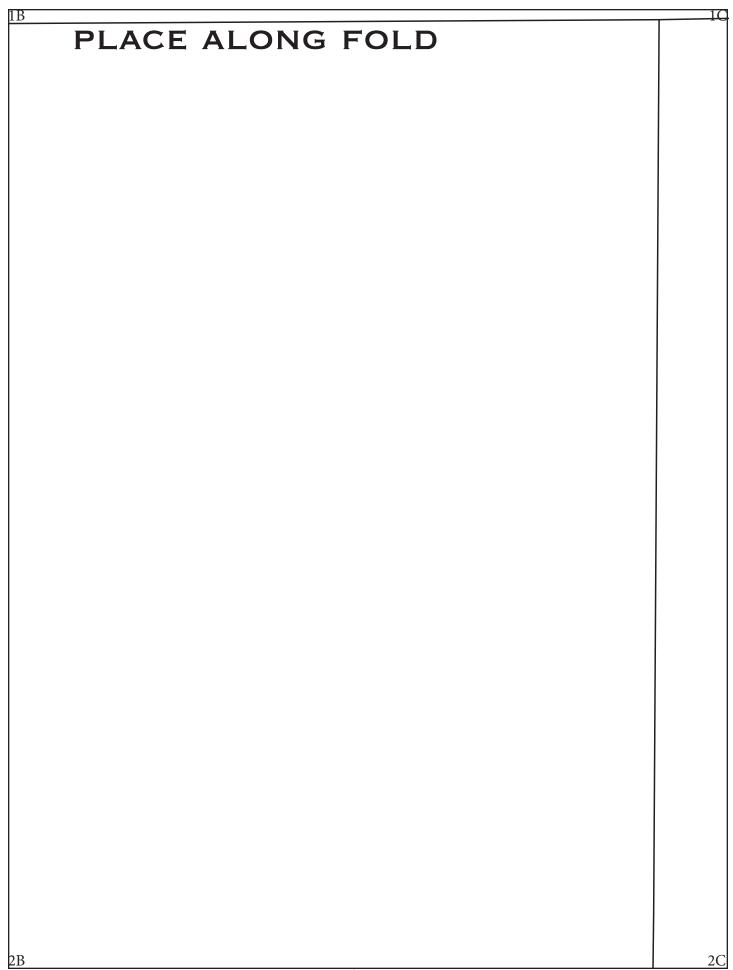

## SIZING

S.... 2-8 (BUST UP TO 44")

M.... 12-16" ... 48-50"

L .... 18-20 ....60"

©tina givens

BLOOM DRESS TGF-A4023 Free Pattern bytina givens Cut 2, then cut up front

center only according to pattern piece