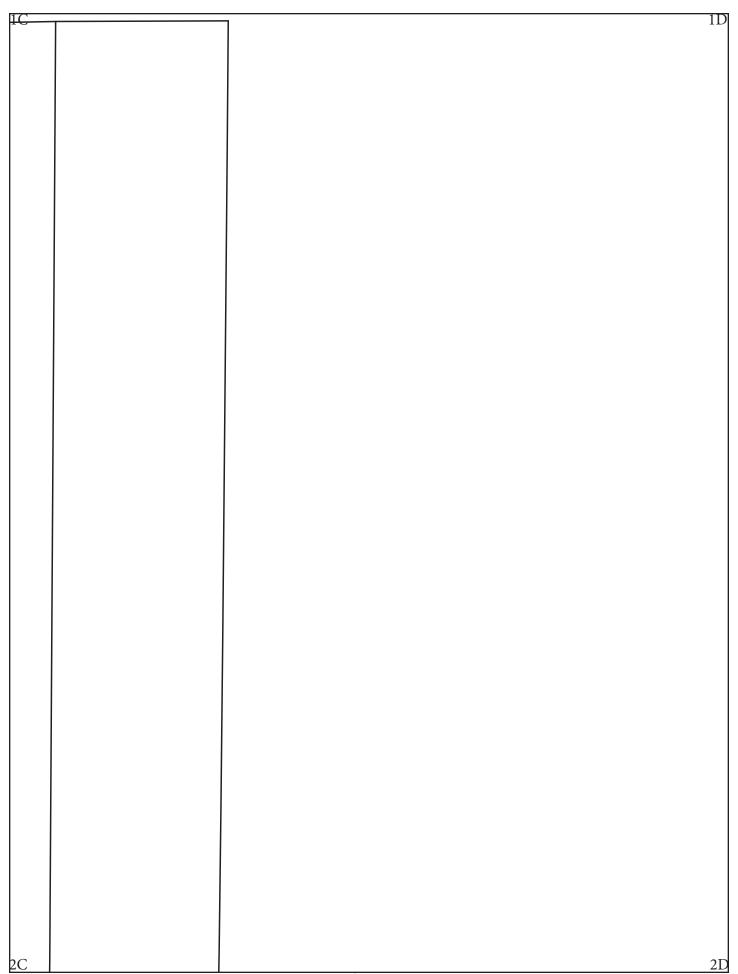

| 4A     |                                                    | 4B |
|--------|----------------------------------------------------|----|
|        |                                                    |    |
|        |                                                    |    |
|        |                                                    |    |
|        |                                                    |    |
|        |                                                    |    |
|        |                                                    |    |
|        |                                                    |    |
|        |                                                    |    |
|        | DOWN CENTER LINE FRONT ONLY FOR THE FRONT OPENING. |    |
|        | Ō                                                  |    |
|        |                                                    |    |
|        |                                                    |    |
|        | 三·                                                 |    |
|        | O W                                                |    |
|        |                                                    |    |
|        | <u> </u>                                           |    |
|        |                                                    |    |
|        | Ä                                                  |    |
|        |                                                    |    |
|        |                                                    |    |
|        |                                                    |    |
|        | U<br>Z                                             |    |
|        |                                                    |    |
|        |                                                    |    |
|        | CUT                                                |    |
|        |                                                    |    |
|        |                                                    |    |
|        |                                                    |    |
|        |                                                    |    |
|        |                                                    |    |
|        |                                                    |    |
|        |                                                    | _  |
|        |                                                    |    |
|        |                                                    |    |
| $ \  $ |                                                    |    |
|        |                                                    |    |
|        |                                                    |    |
|        |                                                    |    |
| 5.A    |                                                    | 5B |
| _      | Cara 14                                            | _  |