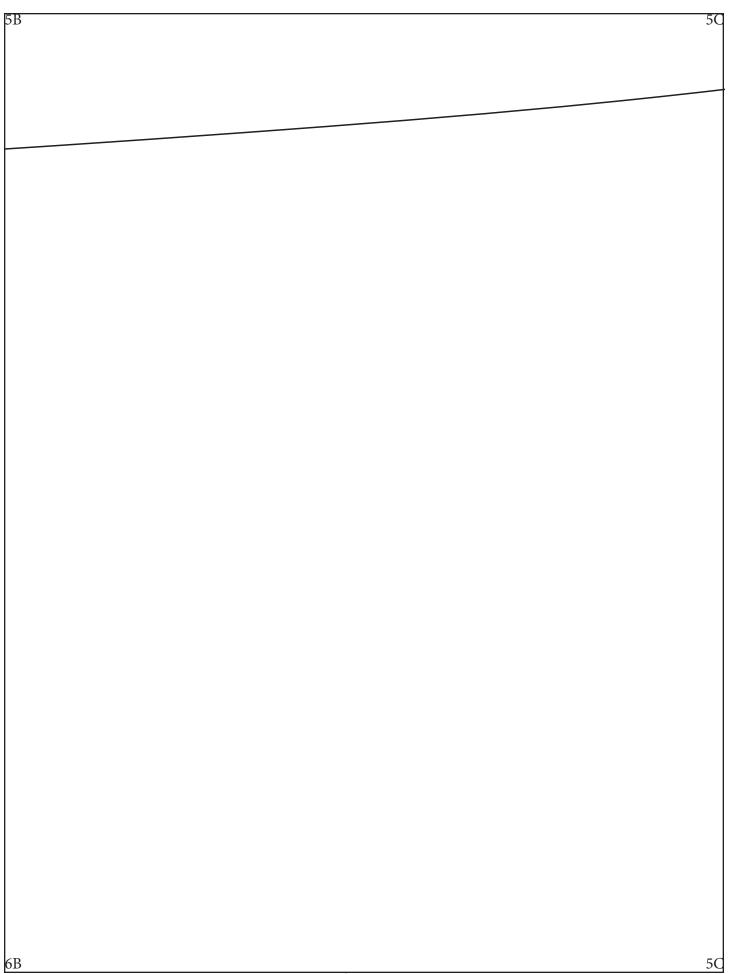

## SIZING

S.... 2-8 (BUST UP TO 44")

M.... 12-16" ... 48-50"

L .... 18-20 ....60"

©tina givens

BLOOM DRESS TGF-A4023 Free Pattern bytina givens Cut 2, then cut up front

center only according to pattern piece

| 4A     |                                                    | 4B |
|--------|----------------------------------------------------|----|
|        |                                                    |    |
|        |                                                    |    |
|        |                                                    |    |
|        |                                                    |    |
|        |                                                    |    |
|        |                                                    |    |
|        |                                                    |    |
|        |                                                    |    |
|        | DOWN CENTER LINE FRONT ONLY FOR THE FRONT OPENING. |    |
|        | Ō                                                  |    |
|        |                                                    |    |
|        |                                                    |    |
|        | 三·                                                 |    |
|        | O W                                                |    |
|        |                                                    |    |
|        | <u> </u>                                           |    |
|        |                                                    |    |
|        | Ä                                                  |    |
|        |                                                    |    |
|        |                                                    |    |
|        |                                                    |    |
|        | U<br>Z                                             |    |
|        |                                                    |    |
|        |                                                    |    |
|        | CUT                                                |    |
|        |                                                    |    |
|        |                                                    |    |
|        |                                                    |    |
|        |                                                    |    |
|        |                                                    |    |
|        |                                                    |    |
|        |                                                    | _  |
|        |                                                    |    |
|        |                                                    |    |
| $ \  $ |                                                    |    |
|        |                                                    |    |
|        |                                                    |    |
|        |                                                    |    |
| 5.A    |                                                    | 5B |
| _      | Cara 14                                            | _  |