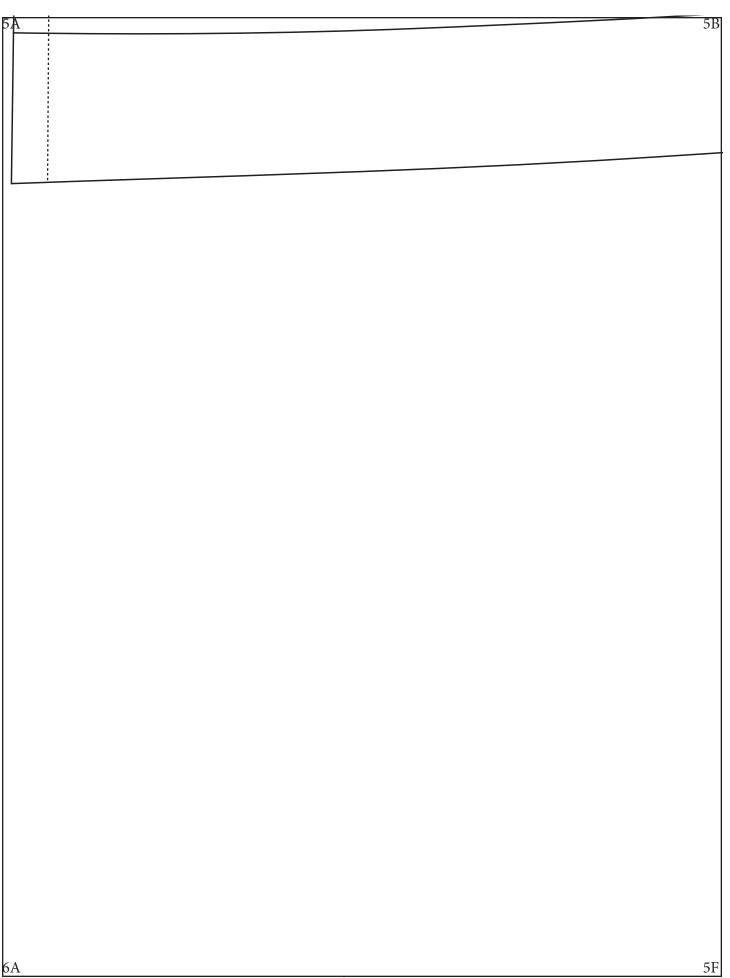

## SIZING

S.... 2-8 (BUST UP TO 44")

M.... 12-16" ... 48-50"

L .... 18-20 ....60"

©tina givens

BLOOM DRESS TGF-A4023 Free Pattern bytina givens Cut 2, then cut up front

center only according to pattern piece

| 4A     |                                                    | 4B |
|--------|----------------------------------------------------|----|
|        |                                                    |    |
|        |                                                    |    |
|        |                                                    |    |
|        |                                                    |    |
|        |                                                    |    |
|        |                                                    |    |
|        |                                                    |    |
|        |                                                    |    |
|        | DOWN CENTER LINE FRONT ONLY FOR THE FRONT OPENING. |    |
|        | Ō                                                  |    |
|        |                                                    |    |
|        |                                                    |    |
|        | 三·                                                 |    |
|        | O W                                                |    |
|        |                                                    |    |
|        | <u> </u>                                           |    |
|        |                                                    |    |
|        | Ä                                                  |    |
|        |                                                    |    |
|        |                                                    |    |
|        |                                                    |    |
|        | U<br>Z                                             |    |
|        |                                                    |    |
|        |                                                    |    |
|        | CUT                                                |    |
|        |                                                    |    |
|        |                                                    |    |
|        |                                                    |    |
|        |                                                    |    |
|        |                                                    |    |
|        |                                                    |    |
|        |                                                    | _  |
|        |                                                    |    |
|        |                                                    |    |
| $ \  $ |                                                    |    |
|        |                                                    |    |
|        |                                                    |    |
|        |                                                    |    |
| 5.A    |                                                    | 5B |
| _      | Cara 14                                            | _  |