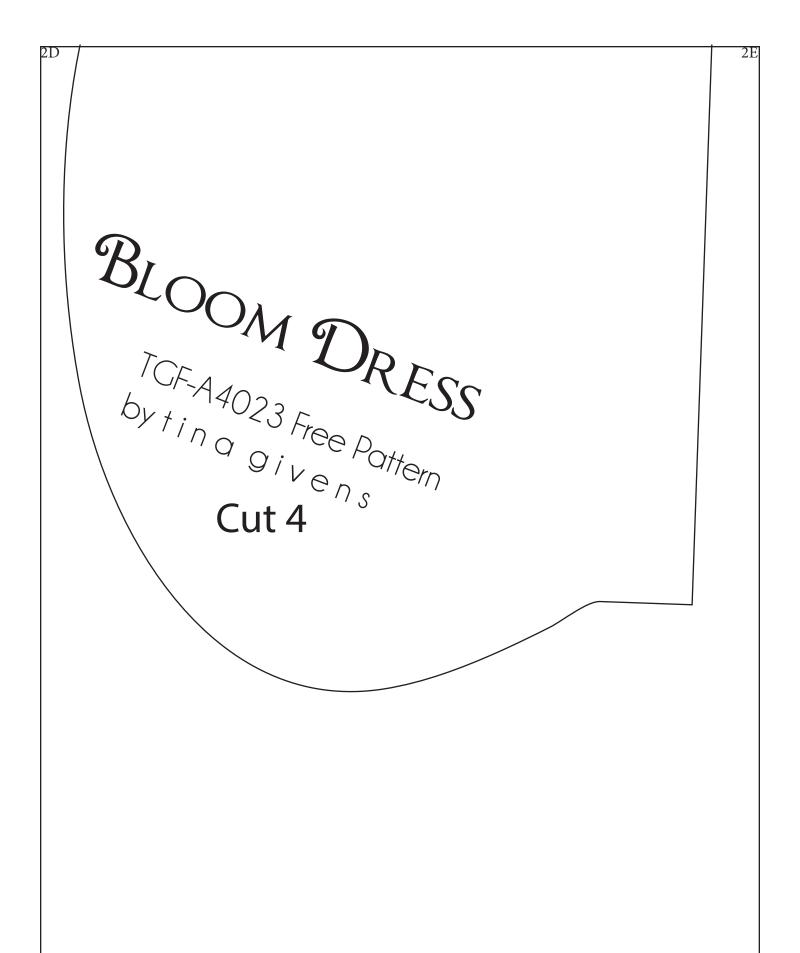

## SIZING

S.... 2-8 (BUST UP TO 44")

M.... 12-16" ... 48-50"

L .... 18-20 ....60"

©tina givens

BLOOM DRESS TGF-A4023 Free Pattern bytina givens Cut 2, then cut up front

center only according to pattern piece